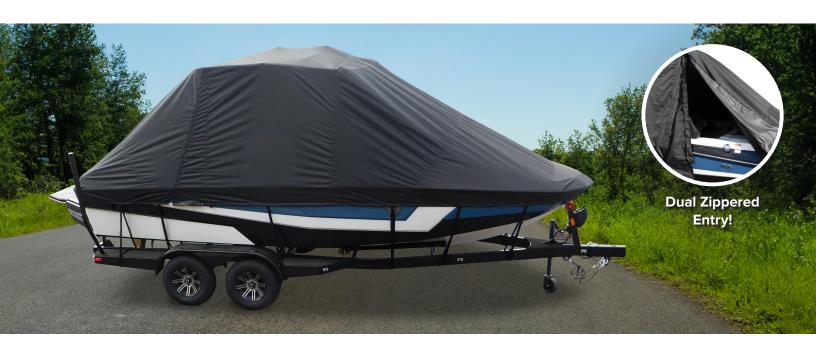

## Mew! CUSTOM-FIT OVER-THE-TOWER BOAT COVERS

Custom-Fit Over-the-Tower Boat Covers are made to a specific year, make and model boat, providing a snug and contoured fit. Each cover features a dual zippered entry for easy access to the boat while covered with a special protective strip behind the zipper to protect the boat, a ¼" draw rope in them and two rope ratchets.

- Dual zippered entry on both the port and starboard side w/ protective strip behind the zipper to prevent the zipper from scratching the boat
- Heavy-duty ¼" draw-rope in the hem
- Two rope ratchets
- · One tie-down kit